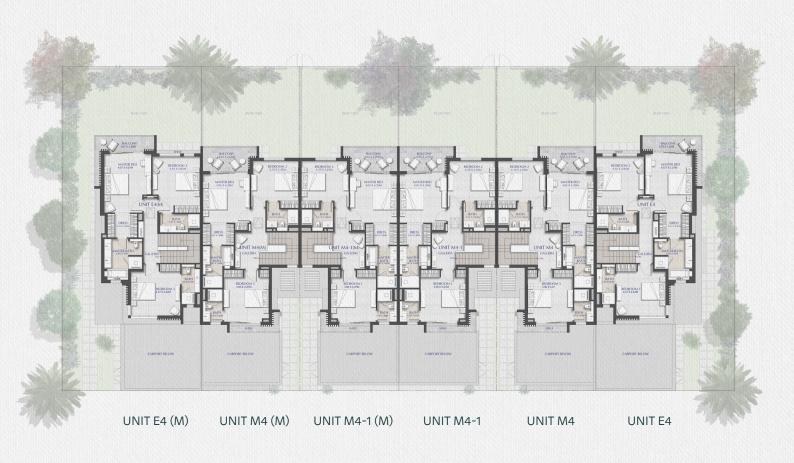

### **Townhome 6B1**

### **Ground Floor**

|      |    | -  |     |        |    |
|------|----|----|-----|--------|----|
| UNIT | F3 | (4 | Red | Irooms | :) |

Ground Floor:
Terrace (Ground Floor):
First Floor:
Terrace (First Floor):
Garage (Covered):
Total Built-Up Area:
Terrace (Uncovered):
Total Area:

116.18 sq.m. 1250.55 sq.ft. 39.61 sq.ft. 3.68 sq.m. 1258.30 sq.ft. 116.90 sq.m. 6.49 sq.m. 69.86 sq.ft. 43.04 sq.m. 463.28 sq.ft. 286.29 sq.m. 3081.60 sq.ft. 113.13 sq.ft. 10.51 sq.m. 3194.73 sq.ft. 296.80 sq.m.

#### UNIT M3 (3 Bedrooms)

Ground Floor: 91.92 sq.m. 989.42 sq.ft. Terrace (Ground Floor): 43.49 sq.ft. 4.04 sq.m. First Floor: 1144.96 sq.ft. 106.37 sq.m. Terrace (First Floor): 9.28 sq.m. 99.89 sq.ft. Garage (Covered): 43.54 sq.m. 468.66 sq.ft. Total Built-Up Area: 255.15 sq.m. 2746.41 sq.ft. Terrace (Uncovered): 135.63 sq.ft. 12.60 sq.m. **Total Area:** 267.75 sq.m. 2882.03 sq.ft.

## **Townhome 6B1**