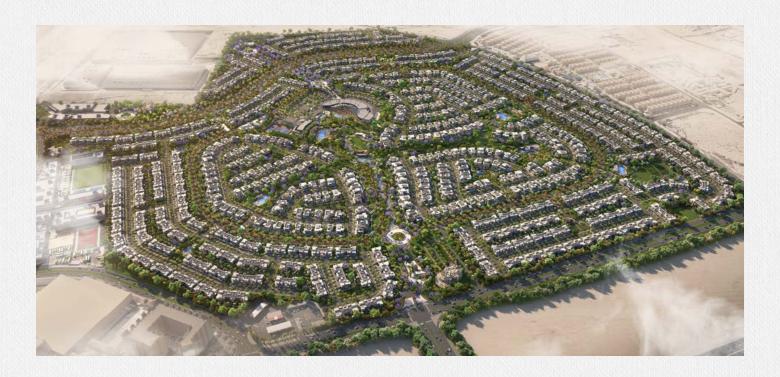

Floor Plans



## Masterplan







## **Townhome 4A1**



#### **FRONT VIEW**



**REAR VIEW** 



### **Townhome 4A1**

### **Ground Floor**



#### **UNIT E1 (4 Bedrooms)**

Ground Floor: 1278.21 sq.ft. 118.75 sq.m. First Floor 1268.20 sq.ft. 117.82 sq.m. Terrace (First Floor): 212.05 sq.ft. 19.70 sq.m. Garage (Covered): 44.22 sq.m. 475.98 sq.ft. **Total Built-Up Area:** 300.49 sq.m. 3234.44 sq.ft. Terrace (Uncovered): 151.66 sq.ft. 14.09 sq.m. **Total Area:** 3386.11 sq.ft. 314.58 sq.m.

#### **UNIT M1 (4 Bedrooms)**

Ground Floor: 110.52 sq.m. 1189.63 sq.ft. Terrace (Ground Floor): 93.97 sq.ft. 8.73 sq.m. First Floor: 1195.22 sq.ft. 111.04 sq.m. Terrace (First Floor): 5.77 sq.m. 62.11 sq.ft. Garage (Covered): 43.61 sq.m. 469.41 sq.ft. Total Built-Up Area: 3010.34 sq.ft. 279.67 sq.m. Terrace (Uncovered): 65.77 sq.f