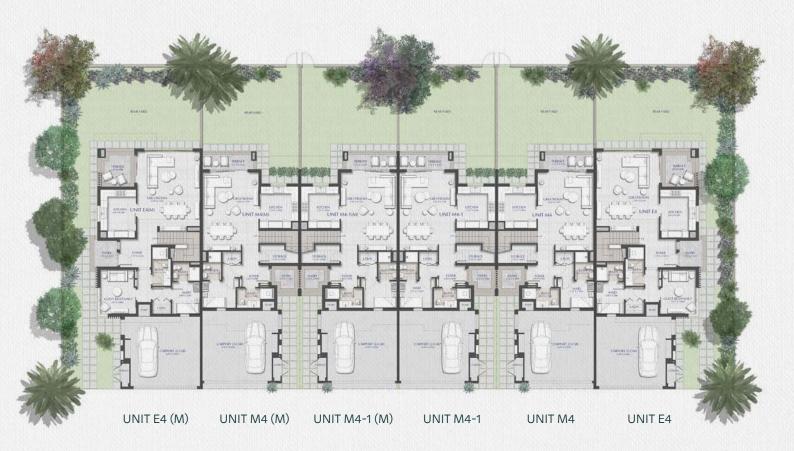

### **Townhome 6B1**

### **Ground Floor**

|      |    | -  |     |        |    |
|------|----|----|-----|--------|----|
| UNIT | F3 | (4 | Red | Irooms | :) |

Ground Floor:
Terrace (Ground Floor):
First Floor:
Terrace (First Floor):
Garage (Covered):
Total Built-Up Area:
Terrace (Uncovered):
Total Area:

116.18 sq.m. 1250.55 sq.ft. 39.61 sq.ft. 3.68 sq.m. 1258.30 sq.ft. 116.90 sq.m. 6.49 sq.m. 69.86 sq.ft. 43.04 sq.m. 463.28 sq.ft. 286.29 sq.m. 3081.60 sq.ft. 113.13 sq.ft. 10.51 sq.m. 3194.73 sq.ft. 296.80 sq.m.

#### UNIT M3 (3 Bedrooms)

Ground Floor: 91.92 sq.m. 989.42 sq.ft. Terrace (Ground Floor): 43.49 sq.ft. 4.04 sq.m. First Floor: 1144.96 sq.ft. 106.37 sq.m. Terrace (First Floor): 9.28 sq.m. 99.89 sq.ft. Garage (Covered): 43.54 sq.m. 468.66 sq.ft. Total Built-Up Area: 255.15 sq.m. 2746.41 sq.ft. Terrace (Uncovered): 135.63 sq.ft. 12.60 sq.m. **Total Area:** 267.75 sq.m. 2882.03 sq.ft.

## **Townhome 6B1**