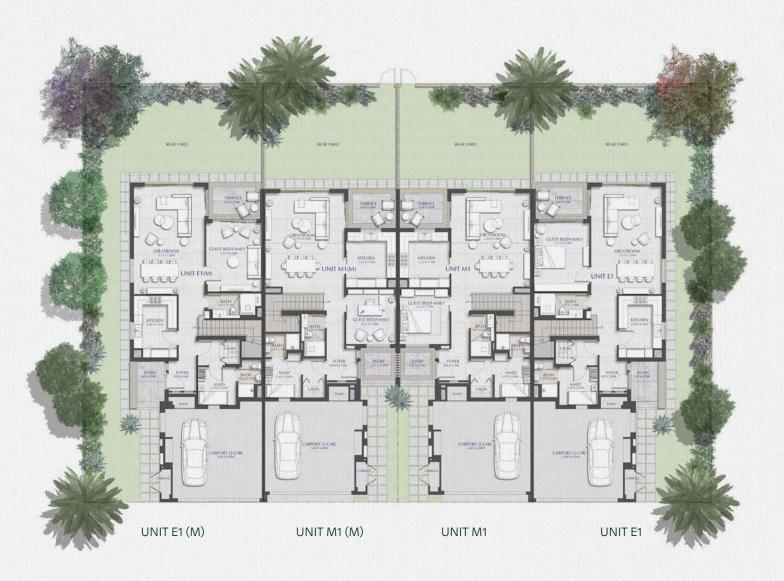

## Masterplan

### **Ground Floor**

#### **UNIT E1 (4 Bedrooms)**

Ground Floor: 1278.21 sq.ft. 118.75 sq.m. First Floor 1268.20 sq.ft. 117.82 sq.m. Terrace (First Floor): 212.05 sq.ft. 19.70 sq.m. Garage (Covered): 44.22 sq.m. 475.98 sq.ft. **Total Built-Up Area:** 300.49 sq.m. 3234.44 sq.ft. Terrace (Uncovered): 151.66 sq.ft. 14.09 sq.m. **Total Area:** 3386.11 sq.ft. 314.58 sq.m.

#### **UNIT M1 (4 Bedrooms)**

Ground Floor: 110.52 sq.m. 1189.63 sq.ft. Terrace (Ground Floor): 93.97 sq.ft. 8.73 sq.m. First Floor: 1195.22 sq.ft. 111.04 sq.m. Terrace (First Floor): 5.77 sq.m. 62.11 sq.ft. Garage (Covered): 43.61 sq.m. 469.41 sq.ft. Total Built-Up Area: 3010.34 sq.ft. 279.67 sq.m. Terrace (Uncovered): 65.77 sq.ft. 6.11 sq.m. **Total Area:** 285.78 sq.m. 3076.11 sq.ft.