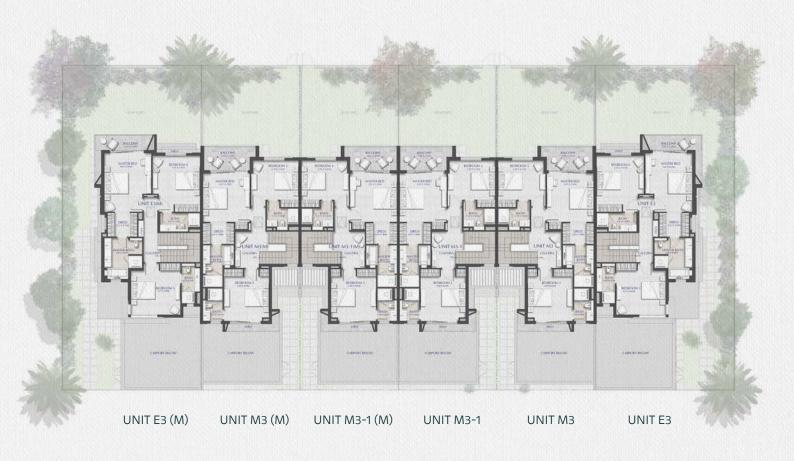

#### **UNIT E3 (4 Bedrooms)**

Ground Floor: 116.18 sq.m. 1250.55 sq.ft. Terrace (Ground Floor): 39.61 sq.ft. 3.68 sq.m. First Floor: 1258.30 sq.ft. 116.90 sq.m. Terrace (First Floor): 6.49 sq.m. 69.86 sq.ft. Garage (Covered): 43.04 sq.m. 463.28 sq.ft. **Total Built-Up Area:** 286.29 sq.m. 3081.60 sq.ft. Terrace (Uncovered): 113.13 sq.ft. 10.51 sq.m. **Total Area:** 296.80 sq.m. 3194.73 sq.ft.

#### **UNIT M3 (3 Bedrooms)**

Ground Floor: 91.92 sq.m. 989.42 sq.ft. Terrace (Ground Floor): 43.49 sq.ft. 4.04 sq.m. First Floor: 1144.96 sq.ft. 106.37 sq.m. Terrace (First Floor): 9.28 sq.m. 99.89 sq.ft. Garage (Covered): 43.54 sq.m. 468.66 sq.ft. Total Built-Up Area: 255.15 sq.m. 2746.41 sq.ft. Terrace (Uncovered): 135.63 sq.ft. 12.60 sq.m. **Total Area:** 267.75 sq.m. 2882.03 sq.ft.