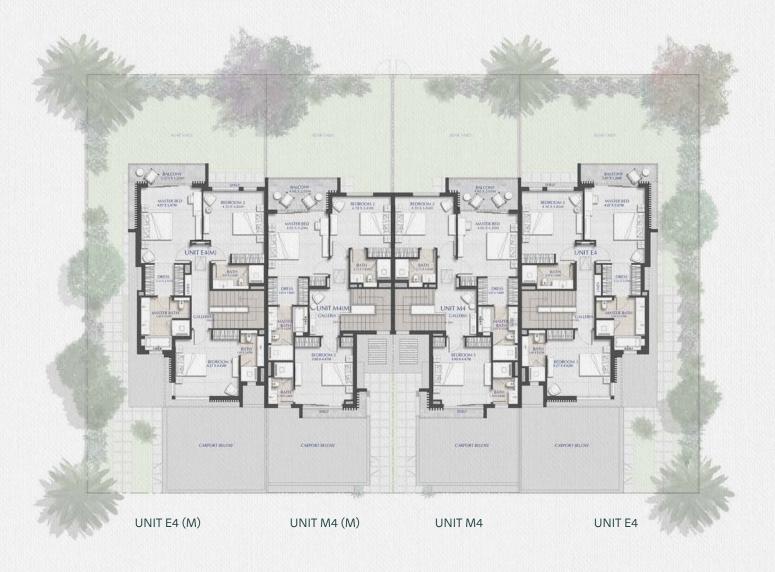

#### **UNIT E4 (4 Bedrooms)**

Ground Floor: 115.60 sq.m. 1244.31 sq.ft. Terrace (Ground Floor): 40.58 sq.ft. 3.77 sq.m. First Floor: 1248.18 sq.ft. 115.96 sq.m. Terrace (First Floor): 7.26 sq.m. 78.15 sq.ft. Garage (Covered): 43.37 sq.m. 466.83 sq.ft. **Total Built-Up Area:** 3078.04 sq.ft. 285.96 sq.m. Terrace (Uncovered): 113.13 sq.ft. 10.51 sq.m. **Total Area:** 296.47 sq.m. 3191.17 sq.ft.

#### **UNIT M4 (3 Bedrooms)**

Ground Floor: 91.94 sq.m. 989.63 sq.ft. Terrace (Ground Floor): 43.49 sq.ft. 4.04 sq.m. First Floor: 1137.53 sq.ft. 105.68 sq.m. Terrace (First Floor): 9.99 sq.m. 107.53 sq.ft. Garage (Covered): 43.53 sq.m. 468.55 sq.ft. Total Built-Up Area: 2746.73 sq.ft. 255.18 sq.m. Terrace (Uncovered): 12.67 sq.m. 136.38 sq.ft. **Total Area:** 267.85 sq.m. 2883.11 sq.ft.