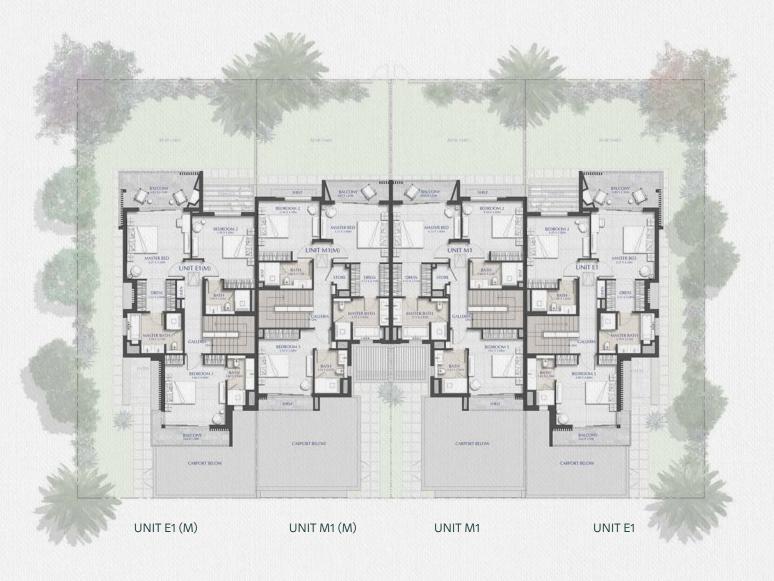

### **Ground Floor**

#### **UNIT E1 (4 Bedrooms)**

Ground Floor: 1278.21 sq.ft. 118.75 sq.m. First Floor 1268.20 sq.ft. 117.82 sq.m. Terrace (First Floor): 212.05 sq.ft. 19.70 sq.m. Garage (Covered): 44.22 sq.m. 475.98 sq.ft. **Total Built-Up Area:** 300.49 sq.m. 3234.44 sq.ft. Terrace (Uncovered): 151.66 sq.ft. 14.09 sq.m. **Total Area:** 3386.11 sq.ft. 314.58 sq.m.

#### **UNIT M1 (4 Bedrooms)**

Ground Floor: 110.52 sq.m. 1189.63 sq.ft. Terrace (Ground Floor): 93.97 sq.ft. 8.73 sq.m. First Floor: 1195.22 sq.ft. 111.04 sq.m. Terrace (First Floor): 5.77 sq.m. 62.11 sq.ft. Garage (Covered): 43.61 sq.m. 469.41 sq.ft. Total Built-Up Area: 3010.34 sq.ft. 279.67 sq.m. Terrace (Uncovered): 65.77 sq.ft. 6.11 sq.m. **Total Area:** 285.78 sq.m. 3076.11 sq.ft.