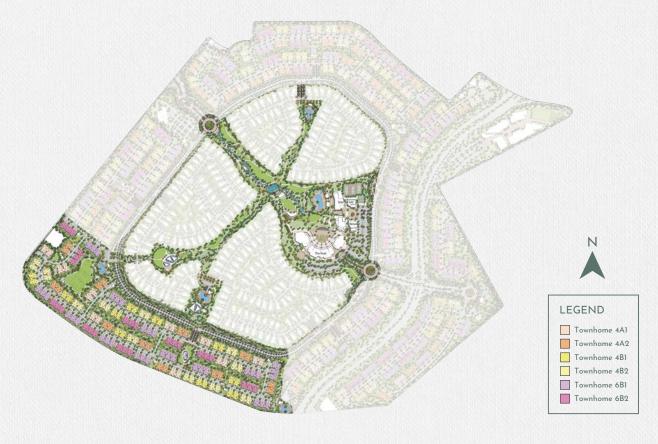

Floor Plans



## Masterplan







## **Townhome 4A1**



#### **FRONT VIEW**



**REAR VIEW** 



### **Townhome 4A1**

### **Ground Floor**



#### **UNIT E1 (4 Bedrooms)**

Ground Floor: 1278.21 sq.ft. 118.75 sq.m. First Floor 1268.20 sq.ft. 117.82 sq.m. Terrace (First Floor): 212.05 sq.ft. 19.70 sq.m. Garage (Covered): 44.22 sq.m. 475.98 sq.ft. **Total Built-Up Area:** 300.49 sq.m. 3234.44 sq.ft. Terrace (Uncovered): 151.66 sq.ft. 14.09 sq.m. **Total Area:** 3386.11 sq.ft. 314.58 sq.m.

#### **UNIT M1 (4 Bedrooms)**

Ground Floor: 110.52 sq.m. 1189.63 sq.ft. Terrace (Ground Floor): 93.97 sq.ft. 8.73 sq.m. First Floor: 1195.22 sq.ft. 111.04 sq.m. Terrace (First Floor): 5.77 sq.m. 62.11 sq.ft. Garage (Covered): 43.61 sq.m. 469.41 sq.ft. Total Built-Up Area: 3010.34 sq.ft. 279.67 sq.m. Terrace (Uncovered): 65.77 sq.ft.