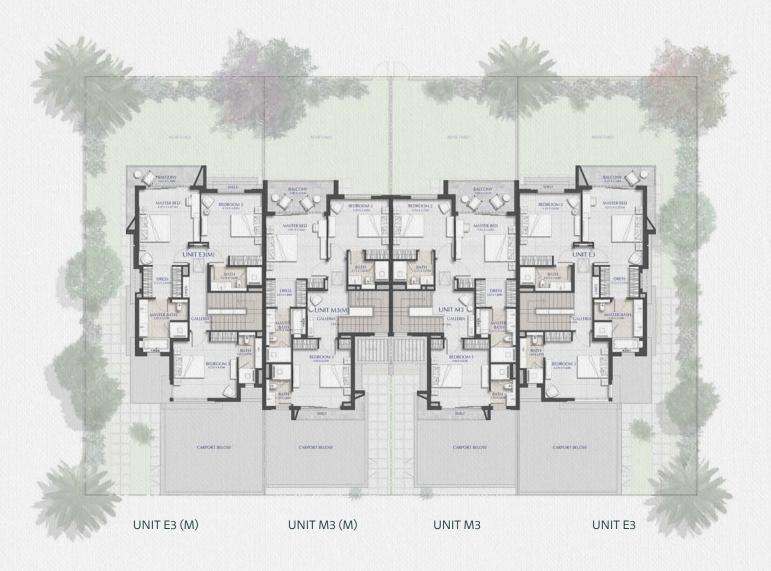

### **Ground Floor**

#### **UNIT E1 (4 Bedrooms)**

Ground Floor: 1278.21 sq.ft. 118.75 sq.m. First Floor 1268.20 sq.ft. 117.82 sq.m. Terrace (First Floor): 212.05 sq.ft. 19.70 sq.m. Garage (Covered): 44.22 sq.m. 475.98 sq.ft. **Total Built-Up Area:** 300.49 sq.m. 3234.44 sq.ft. Terrace (Uncovered): 151.66 sq.ft. 14.09 sq.m. **Total Area:** 3386.11 sq.ft. 314.58 sq.m.

#### **UNIT M1 (4 Bedrooms)**

Ground Floor: 110.52 sq.m. 1189.63 sq.ft. Terrace (Ground Floor): 93.97 sq.ft. 8.73 sq.m. First Floor: 1195.22 sq.ft. 111.04 sq.m. Terrace (First Floor): 5.77 sq.m. 62.11 sq.ft. Garage (Covered): 43.61 sq.m. 469.41 sq.ft. Total Built-Up Area: 3010.34 sq.ft. 279.67 sq.m. Terrace (Uncovered): 65.77 sq.ft. 6.11 sq.m. **Total Area:** 285.78 sq.m. 3076.11 sq.ft.