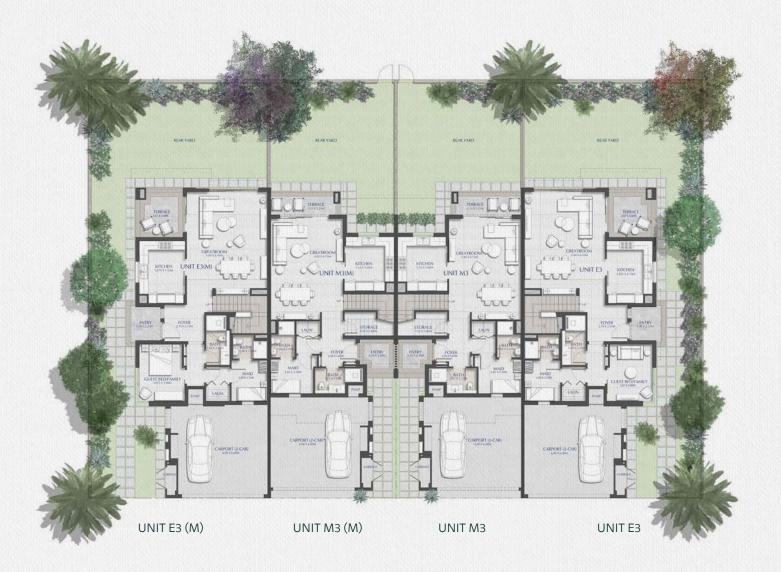

### **Ground Floor**

#### **UNIT E1 (4 Bedrooms)**

Ground Floor: 1278.21 sq.ft. 118.75 sq.m. First Floor 1268.20 sq.ft. 117.82 sq.m. Terrace (First Floor): 212.05 sq.ft. 19.70 sq.m. Garage (Covered): 44.22 sq.m. 475.98 sq.ft. **Total Built-Up Area:** 300.49 sq.m. 3234.44 sq.ft. Terrace (Uncovered): 151.66 sq.ft. 14.09 sq.m. **Total Area:** 3386.11 sq.ft. 314.58 sq.m.

#### **UNIT M1 (4 Bedrooms)**

Ground Floor: 110.52 sq.m. 1189.63 sq.ft. Terrace (Ground Floor): 93.97 sq.ft. 8.73 sq.m. First Floor: 1195.22 sq.ft. 111.04 sq.m. Terrace (First Floor): 5.77 sq.m. 62.11 sq.ft. Garage (Covered): 43.61 sq.m. 469.41 sq.ft. Total Built-Up Area: 3010.34 sq.ft. 279.67 sq.m. Terrace (Uncovered): 65.77 sq.ft. 6.11 sq.m. **Total Area:** 285.78 sq.m. 3076.11 sq.ft.