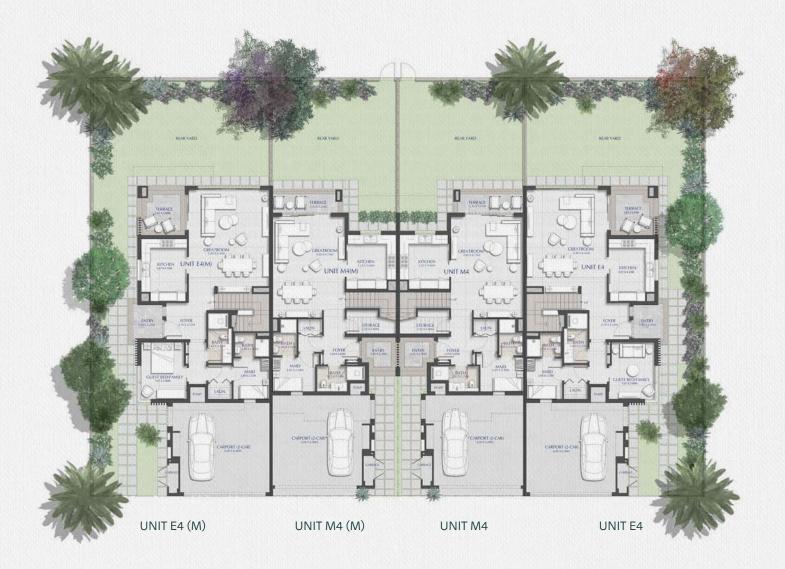

#### **UNIT E4 (4 Bedrooms)**

Ground Floor: 115.60 sq.m. 1244.31 sq.ft. Terrace (Ground Floor): 40.58 sq.ft. 3.77 sq.m. First Floor: 1248.18 sq.ft. 115.96 sq.m. Terrace (First Floor): 7.26 sq.m. 78.15 sq.ft. Garage (Covered): 43.37 sq.m. 466.83 sq.ft. **Total Built-Up Area:** 3078.04 sq.ft. 285.96 sq.m. Terrace (Uncovered): 113.13 sq.ft. 10.51 sq.m. **Total Area:** 296.47 sq.m. 3191.17 sq.ft.

#### **UNIT M4 (3 Bedrooms)**

Ground Floor: 91.94 sq.m. 989.63 sq.ft. Terrace (Ground Floor): 43.49 sq.ft. 4.04 sq.m. First Floor: 1137.53 sq.ft. 105.68 sq.m. Terrace (First Floor): 9.99 sq.m. 107.53 sq.ft. Garage (Covered): 43.53 sq.m. 468.55 sq.ft. Total Built-Up Area: 2746.73 sq.ft. 255.18 sq.m. Terrace (Uncovered): 12.67 sq.m. 136.38 sq.ft. **Total Area:** 267.85 sq.m. 2883.11 sq.ft.