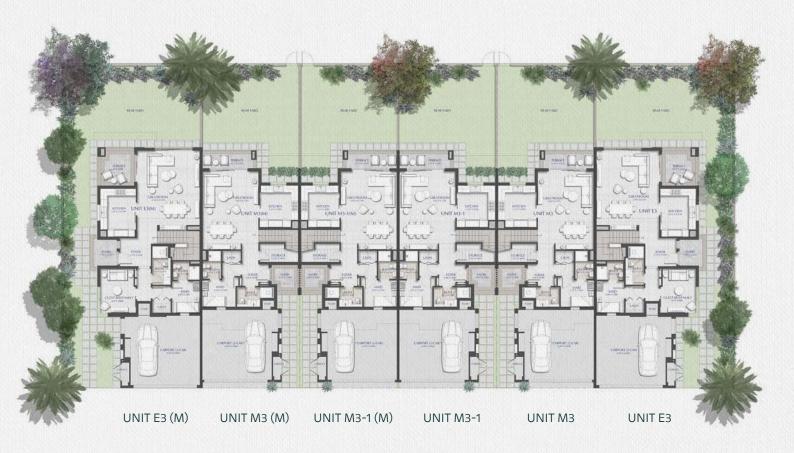

#### **UNIT E3 (4 Bedrooms)**

Ground Floor: 116.18 sq.m. 1250.55 sq.ft. Terrace (Ground Floor): 39.61 sq.ft. 3.68 sq.m. First Floor: 1258.30 sq.ft. 116.90 sq.m. Terrace (First Floor): 6.49 sq.m. 69.86 sq.ft. Garage (Covered): 43.04 sq.m. 463.28 sq.ft. **Total Built-Up Area:** 286.29 sq.m. 3081.60 sq.ft. Terrace (Uncovered): 113.13 sq.ft. 10.51 sq.m. **Total Area:** 296.80 sq.m. 3194.73 sq.ft.

#### **UNIT M3 (3 Bedrooms)**

Ground Floor: 91.92 sq.m. 989.42 sq.ft. Terrace (Ground Floor): 43.49 sq.ft. 4.04 sq.m. First Floor: 1144.96 sq.ft. 106.37 sq.m. Terrace (First Floor): 9.28 sq.m. 99.89 sq.ft. Garage (Covered): 43.54 sq.m. 468.66 sq.ft. Total Built-Up Area: 255.15 sq.m. 2746.41 sq.ft. Terrace (Uncovered): 135.63 sq.ft. 12.60 sq.m. **Total Area:** 267.75 sq.m. 2882.03 sq.ft.