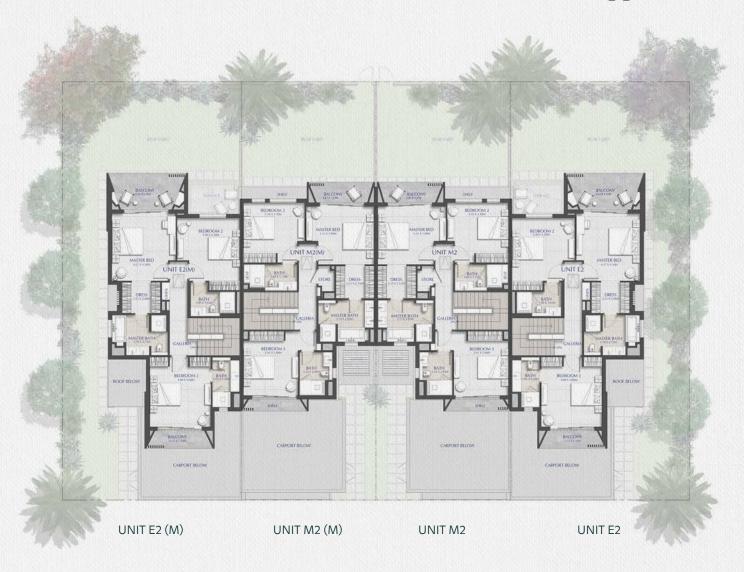

### **Ground Floor**

#### **UNIT E1 (4 Bedrooms)**

Ground Floor: 1278.21 sq.ft. 118.75 sq.m. First Floor 1268.20 sq.ft. 117.82 sq.m. Terrace (First Floor): 212.05 sq.ft. 19.70 sq.m. Garage (Covered): 44.22 sq.m. 475.98 sq.ft. **Total Built-Up Area:** 300.49 sq.m. 3234.44 sq.ft. Terrace (Uncovered): 151.66 sq.ft. 14.09 sq.m. **Total Area:** 3386.11 sq.ft. 314.58 sq.m.

#### **UNIT M1 (4 Bedrooms)**

Ground Floor: 110.52 sq.m. 1189.63 sq.ft. Terrace (Ground Floor): 93.97 sq.ft. 8.73 sq.m. First Floor: 1195.22 sq.ft. 111.04 sq.m. Terrace (First Floor): 5.77 sq.m. 62.11 sq.ft. Garage (Covered): 43.61 sq.m. 469.41 sq.ft. Total Built-Up Area: 3010.34 sq.ft. 279.67 sq.m. Terrace (Uncovered): 65.77 sq.ft. 6.11 sq.m. **Total Area:** 285.78 sq.m. 3076.11 sq.ft.