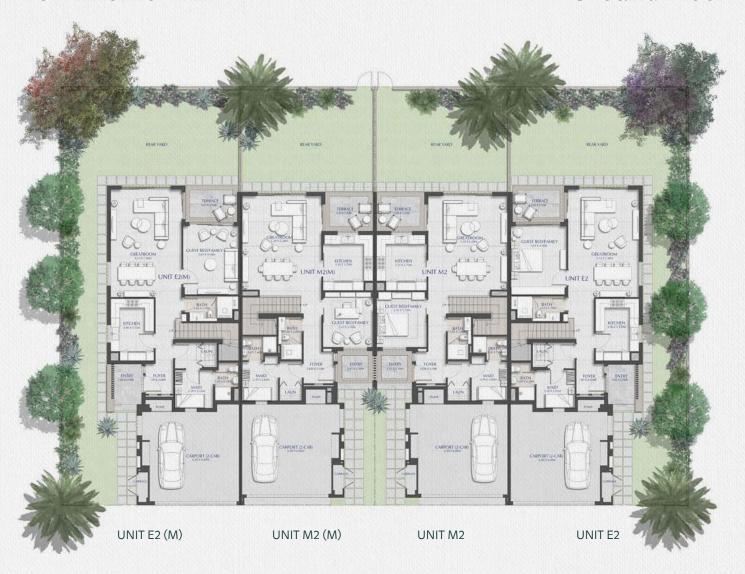

### **Ground Floor**

#### **UNIT E1 (4 Bedrooms)**

Ground Floor: 1278.21 sq.ft. 118.75 sq.m. First Floor 1268.20 sq.ft. 117.82 sq.m. Terrace (First Floor): 212.05 sq.ft. 19.70 sq.m. Garage (Covered): 44.22 sq.m. 475.98 sq.ft. **Total Built-Up Area:** 300.49 sq.m. 3234.44 sq.ft. Terrace (Uncovered): 151.66 sq.ft. 14.09 sq.m. **Total Area:** 3386.11 sq.ft. 314.58 sq.m.

#### **UNIT M1 (4 Bedrooms)**

Ground Floor: 110.52 sq.m. 1189.63 sq.ft. Terrace (Ground Floor): 93.97 sq.ft. 8.73 sq.m. First Floor: 1195.22 sq.ft. 111.04 sq.m. Terrace (First Floor): 5.77 sq.m. 62.11 sq.ft. Garage (Covered): 43.61 sq.m. 469.41 sq.ft. Total Built-Up Area: 3010.34 sq.ft. 279.67 sq.m. Terrace (Uncovered): 65.77 sq.ft. 6.11 sq.m. **Total Area:** 285.78 sq.m. 3076.11 sq.ft.